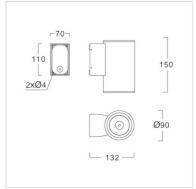

#### Specification

Housing Die-cast aluminium Finishing Powder coated in black Reflector Anodized aluminium Lens Clear toughened glass Gasket Silicone rubber **Dimension** 90x132x150 mm. Mounting Surface Power 9W LED-COB **Light Source Colour Temperature** 3000K **Luminaire Output** 540 lm