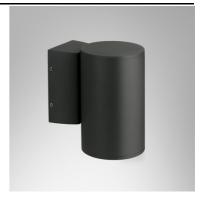

## Application

Wall mount luminaire is designed to use for outdoor applications such as walkways, wall illumination,safety applications,etc.

#### Specification

Housing Die-cast aluminium Finishing Powder coated in black Reflector Anodized aluminium Lens Clear toughened glass Gasket Silicone rubber **Dimension** 90x132x150 mm. Mounting Surface Power 9W LED-COB **Light Source Colour Temperature** 3000K **Luminaire Output** 540 lm