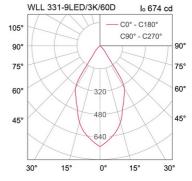

Beam Angle 12/24/36/60 degree
Control Gear Built-in driver
Power Supply 220-240VAC,50Hz

Insulation ClassIIP Rating65Luminaire Lifetime30,000 hrs.EquivalentPAR20 50W